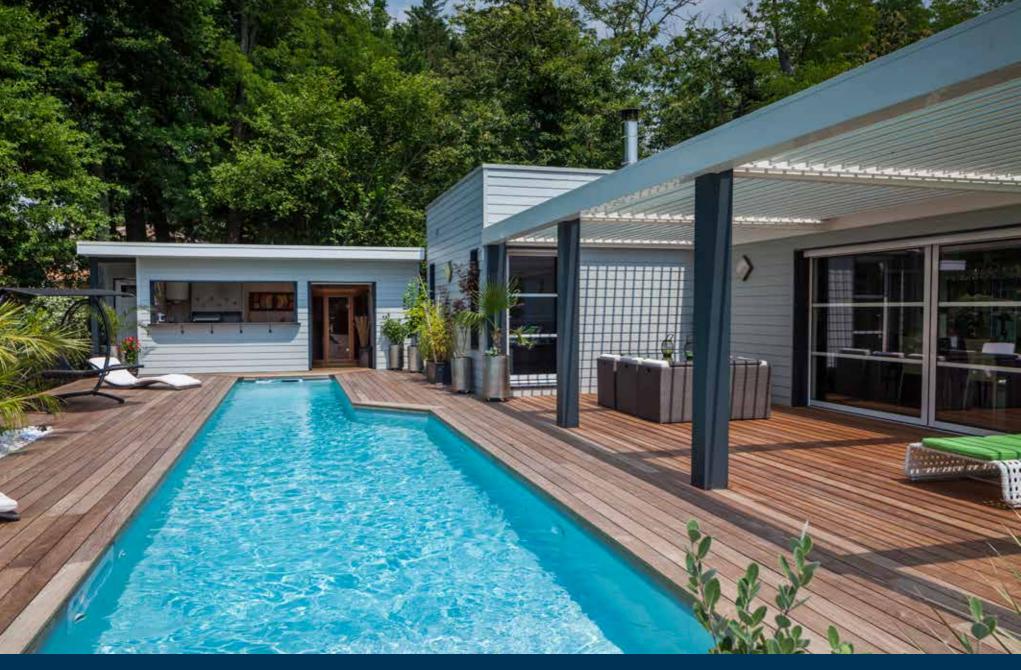

### MAGILINE, economical pools

#### Everything has been thought out carefully

Thanks to filtration which is three times faster than traditional filtration but it does not consume more.

To shelter the pump, no need to build an unsightly shed in your garden with extra costs of construction.

The filtration unit is integrated into the actual structure of the swimming pool.

Everything is already included... even the robot/broom connection with FX Line filtration. Just plug in the robot; you don't need to buy anything else.

Save on maintenance products every year\*. Your filter will trap most small polluting items without excessive dependence on chemicals. Less chemicals, more pleasure.

\*A full calculation is available on request with a comparison between MAGILINE and a «conventional filtration pool».