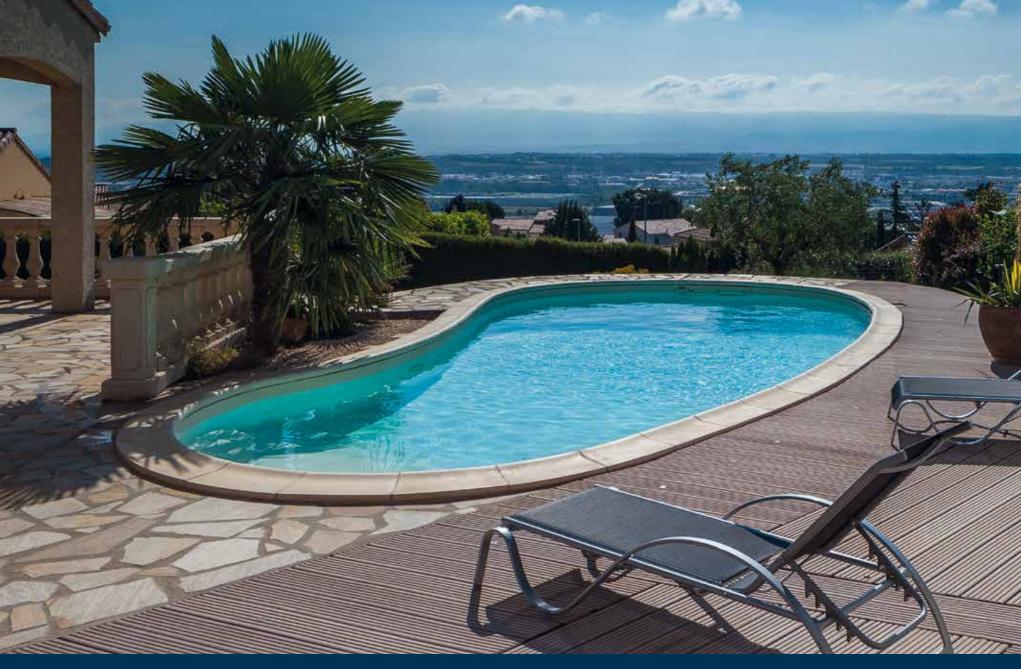

# MAGILINE INVENTS THE SMART SWIMMING POOL

### iMAGI an innovative home automation solution

iMAGI is the first fully integrated and connected solution which brings home automation to the world of pool and garden.

The system is composed of sensors and probes, a control box which regulates the pump, water treatment and filter systems, numerous COMFORT functional features and an optional Internet app to access and manage alle the settings of your pool remotely.

iMAGI takes into account all the climatic, biological and chemical factors that affect the condition of the water and the pool in order to automatically adjust and regulate them.