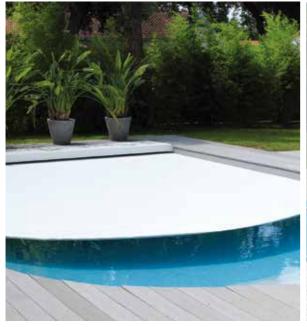

### **MAGIguard**

### The automatic submerged shutter

MAGIguard offers a real innovation with this shutter, specifically designed for your MAGILINE pool and ideal for safety, functionality, discretion and aesthetics.