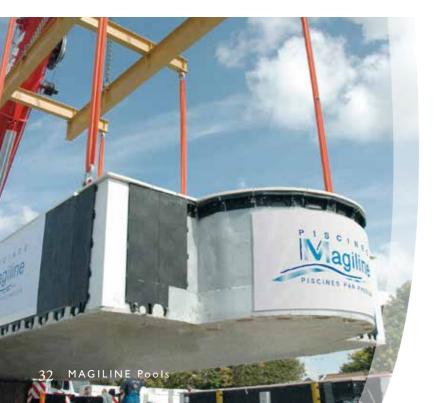

### The advantages of our structure

Permanent formwork manufactured by polypropylene injection for heights of between 1.20 m and 1.50 m.

The modular structure combines traditional materials (iron + concrete) for casting BAEL (Reinforced Concrete at Limit Conditions, the standard for building, bridges, water towers,..) structures. This concept means that our

swimming pools are self-stabilized, without the need for bracing or reinforcements.

They are rot-proof and corrosion-proof to ensure guaranteed longevity.

Implementation is easy and fast. Technical components and stepladders are preassembled and protected in the factory.

Earthworks are minimized (+15 cm in addition): your garden is left intact and you save 30 m<sup>3</sup> of excavation and backfill for a pool measuring 8 m long x 4 m wide.

We adapt the shape of your pool to your desires and your environment.