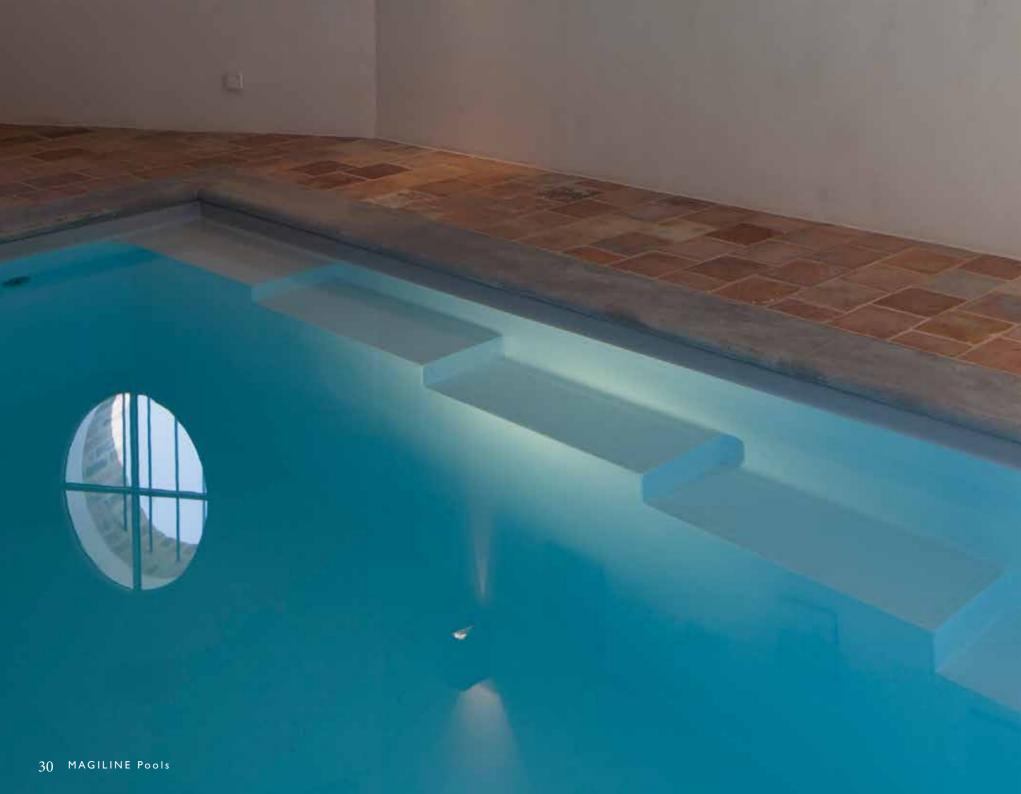

### Pool bottom

### Your choice will depend on what you intend to do with your pool.

The curved bottom with or without a safety ledge.

The curved bottom is the choice customers make most often. The safety ledge or perimeter curb is a ledge placed 1.10 m. because it consists of a shallow end and a deep end to suit every taste: a play area for kids and a swimming area for adults. The curved bottom must comply with a number of conditions.

### The safety ledge

beneath the coping, offering definite comfort when moving around your pool, without getting in the way of diving or swimming. It is also a good place to rest or talk without getting tired! It is also a safety element for kids who are easily able to reach the edge of the pool.