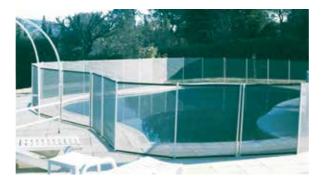

### **OTHER DEVICES**

- Protection barrier (standard NF P 90 306).
- Pool alarm (standard NF P 90 307).
- Perimeter detection fall detector.
- Immersion detection fall detector.