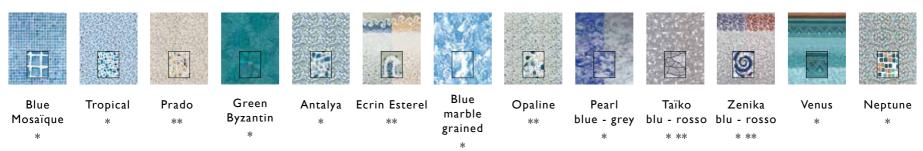

### A vast choice of frieze designs

The liner is a flexible PVC envelope. The Celsius range resists temperatures. Friezes to add a finishing touch to your of up to 33°C and over-chlorination of pool. up to 2.5 ppm.

of up to 35°C and over-chlorination of Tough but soft to the touch, the up to 3 ppm. Ideal for pools provided

- \* Liner available in the conventional range.
- \*\* Liner available in the Celsius range.
- \*\*\* Liner available in the Premium range.