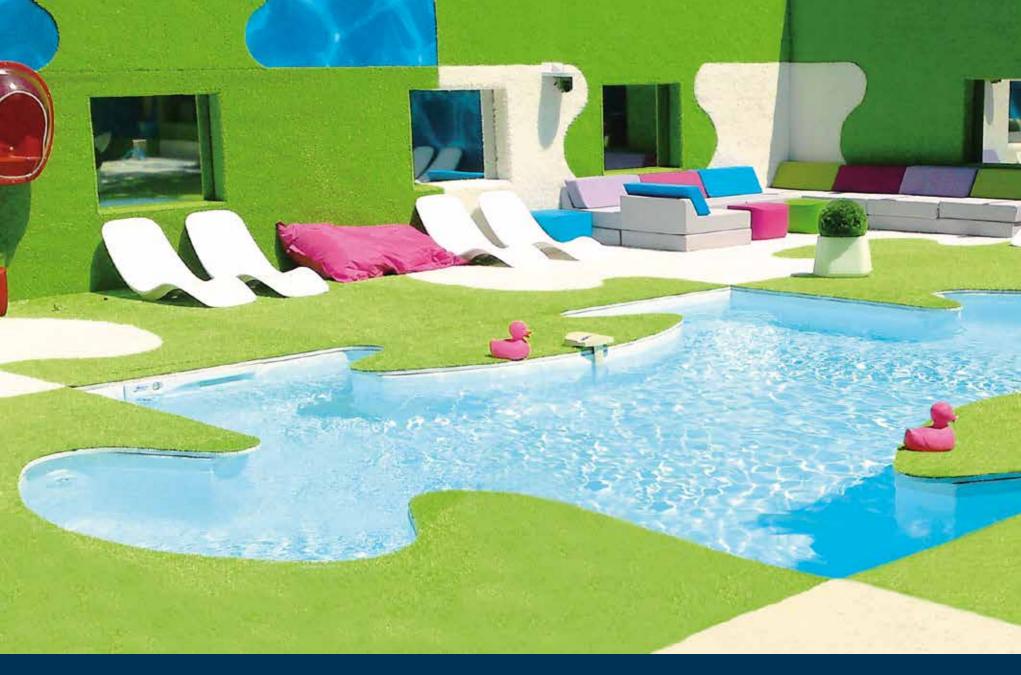

submerged shutter
- Wooden borders and terrace



- FX30
- 8 x 4m
- Light blue liner

- Beach2 stairs
- Wooden borders and terrace



**CUSTOMIZED SWIMMING POOL** 

- FX30,
- 9 x 4m
- White liner

- Customized stairs
- Natural stone borders and paving
- SAFEtech cover



- FX40
- 8.33 x 3.33m

- Beach | Stairs
- Sand liner



- FX40
- 10 x 3m
- Stairs

- Grey liner
- Submerged shutter
- Wooden borders and terrace



- FX30
- 5.66 x 2.66m
- Beach2 Stairs

- Sand liner
- MAGIsport 2 counter-current swimming pool



### MAGICLASSIC HORIZON

- FX30
- 9x4m
- Infinity edge swimming pool
- Black liner

- Arena stairs
- MAGIguard submerged shutter
- Wooden borders and terrace
- iMAGI home automation unit



**CUSTOMIZED SWIMMING POOL** 

- White liner
- Beach 2 stairs

• iMAGI Serenity treatment



**CUSTOMIZED SWIMMING POOL** 

- White liner
- Beach 2 stairs

- iMAGI Serenity treatment
- Alarm



## OUR VALUES

### OUR VALUES ...

### MAGILINE, swimming pools designed to last ...

#### «Concrete» innovations for dependable and lasting property investment, a perfect match for your home

- Your MAGILINE is a one-piece structure, designed using the B.A.E.L. calculation rules, as strong as a water tower, a bridge or a tunnel.
- The stepladder incorporated into your MAGILINE pool is an integral part of the construction. It is of one piece with the structure.
- Your MAGILINE pool is totally waterproof (rot-proof polymer panels filled with reinforced concrete). Your MAGILINE withstands every type of soil, even the most acid.

### MAGILINE, reliable and robust swimming POOLS.

#### What w