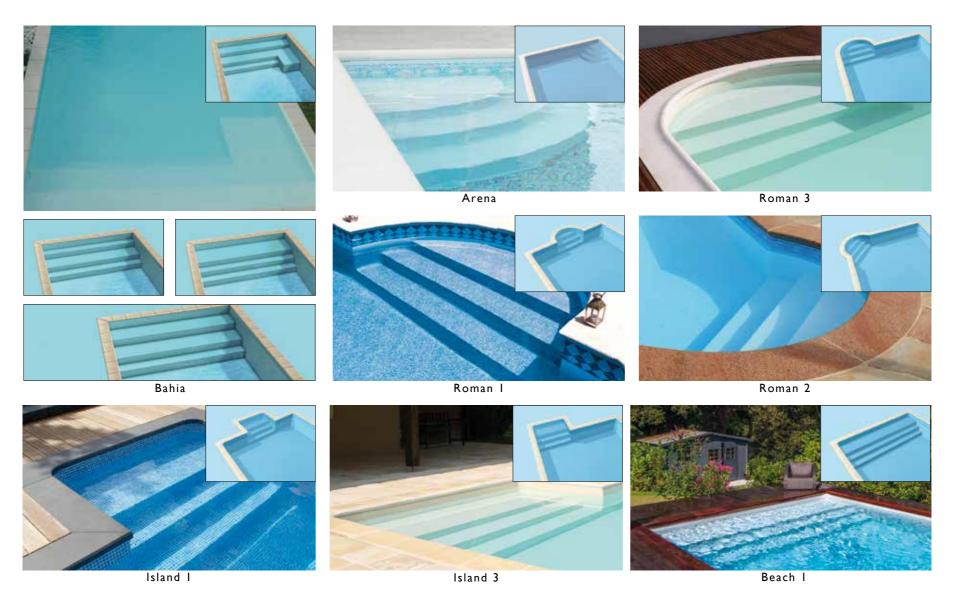

# CREATE YOUR OWN STAIRS

#### Great freedom of choice

- Pool shape: straight or curved, infinity edge (straight), Stepladders and stairs: more than 26 models are available anything goes.
- available in your garden to within 33 cm, without any limit on size. 2 standard heights are available: 1.20 - 1.50 m.
- with free positioning around the pool.
- Pool size: you can fit the size of the pool to the space Liners and edging friezes: more than 10,000 colour combinations available, from the very conventional «sand» to the very designer «black».