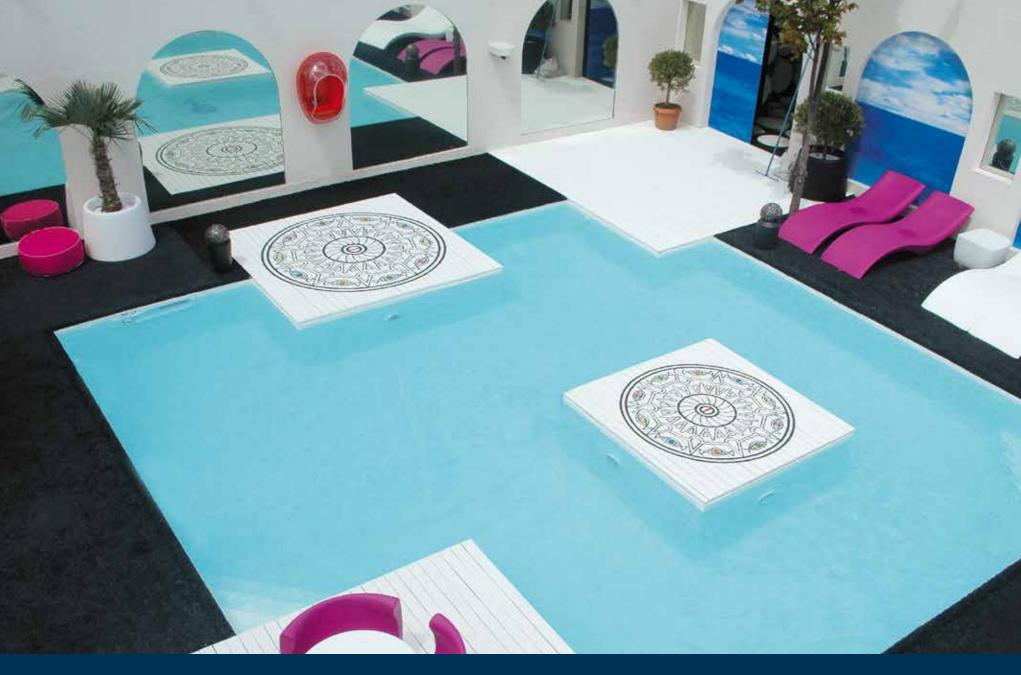

CUSTOMIZED SWIMMING POOL BIARRITZ

- FX30
- 9 x 4m
- Grey liner

- Roman stairs
- MAGIguard submerged shutter
- Wooden borders and terrace



- FX30
- 8 x 4m
- Light blue liner

- Beach2 stairs
- Wooden borders and terrace



**CUSTOMIZED SWIMMING POOL** 

- FX30,
- 9 x 4m
- White liner

- Customized stairs
- Natural stone borders and paving
- SAFEtech cover



- FX40
- 8.33 x 3.33m

- Beach | Stairs
- Sand liner



- FX40
- 10 x 3m
- Stairs

- Grey liner
- Submerged shutter
- Wooden borders and terrace



- FX30
- 5.66 x 2.66m
- Beach2 Stairs

- Sand liner
- MAGIsport 2 counter-current swimming pool



### MAGICLASSIC HORIZON

- FX30
- 9x4m
- Infinity edge swimming pool
- Black liner

- Arena stairs
- MAGIguard submerged shutter
- Wooden borders and terrace
- iMAGI home automation unit



**CUSTOMIZED SWIMMING POOL** 

- White liner
- Beach 2 stairs

• iMAGI Serenity treatment



**CUSTOMIZED SWIMMING POOL** 

- White liner
- Beach 2 stairs

- iMAGI Serenity treatment
- Alarm



## OUR VALUES

### OUR VALUES ...

### MAGILINE, swimming pools designed to last ...

#### «Concrete» innovations for dependable and lasting property investment, a perfect match for your home

- Your MAGILINE is a one-piece structure, designed using the B.A.E.L. calculation rules, as strong as a water tower, a bridge or a tunnel.
- The stepladder incorporated into your MAGILINE pool is an integral part of the construction. It is of one piece with the structure.
- Your MAGILINE pool is totally waterproof (rot-proof polymer panels filled with reinforced concrete). Your MAGILINE withstands every type