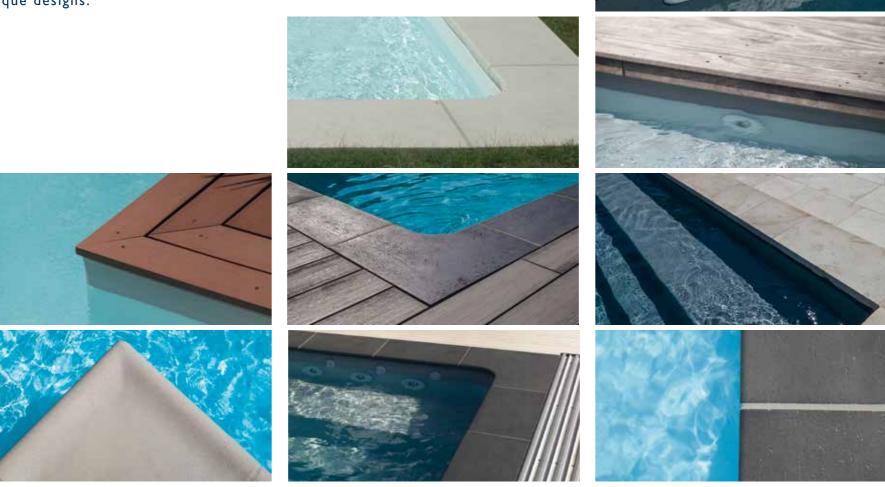

### **Borders**

Coping sections can be straight or You can also add a personal touch to curved, resting entirely on the walls of your pool to make it unique, just like the pool to guarantee overall stability. you. They are absorbent and resist freezing. Grey Travertino and Champagne are unique designs.

### Plain and printed liners

applied to the interior of the pool so that it is watertight. Under the pressure of the water alone, the liner clings tightly The Premium range resists temperatures to the walls and bottom of the pool.

liner gives that finishing touch to the with a shelter. aesthetics of your pool.

A wide range of colours is available.

### A vast choice of frieze designs

The liner is a flexible PVC envelope. The Celsius range resists temperatures. Friezes to add a finishing touch to your of up to 33°C and over-chlorination of pool. up to 2.5 ppm.