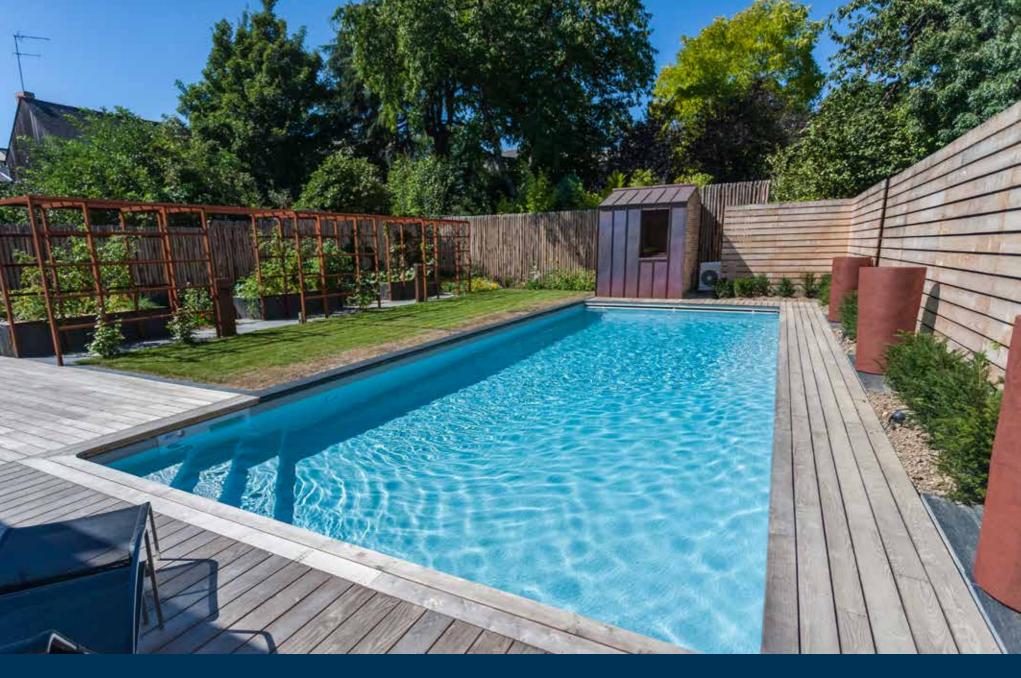

### CUSTOMIZED SWIMMING POOL MIAMI

- FX30
- 8 x 4m
- Sand liner

- Hydro stairs
- Rustic bubble borders
- Wood and stone terrace

- FX30
- 8 x 4m
- Blue liner

- Beach | stairs
- Natural stone borders and paving
- Wooden borders and terrace

SWIMMING POOL MAGICLASSIC CORRIDOR

- FX40
- 17 x 4m
- Black liner

- Beach | stairs
- Natural stone borders and paving
- MAGisel / MAGI pH treatment

- FX40
- 12 x 4m
- White liner

- Roman3 stairs
- Soft cover
- Grey stones borders