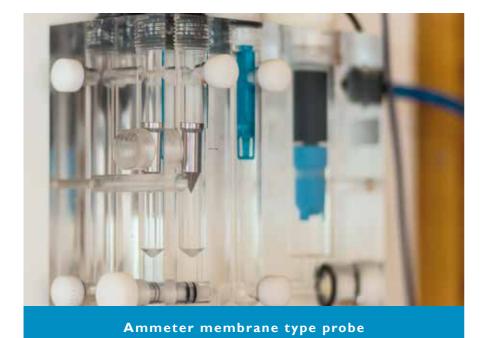

### High quality water is important for comfortable bathing.

MAGILINE offers several Piscines constraint-free and adapted solutions

• iMAGI Serenity enables you to treat your pool automatically by regulating the CI (chlorine) and the pH. iMAGI Serenity independently controls the quality of your water by high-performance technology which has proven its value in

• MAGIsel, salt treatment (salt and electrolysis) will also be proposed in our stores.

• MAGIpH, pH regulators,

• MAGIdual, salt and pH regulators comprising an analysis module, an electrolyzer and completed by a pH analysis and regulating device.

This gives you an all in one device capable of independently controlling your disinfectant factor and the pH of your pool.

- UV treatment.
- Bromium treatment

«We have every solution to fill your requirements, needs and desires.»