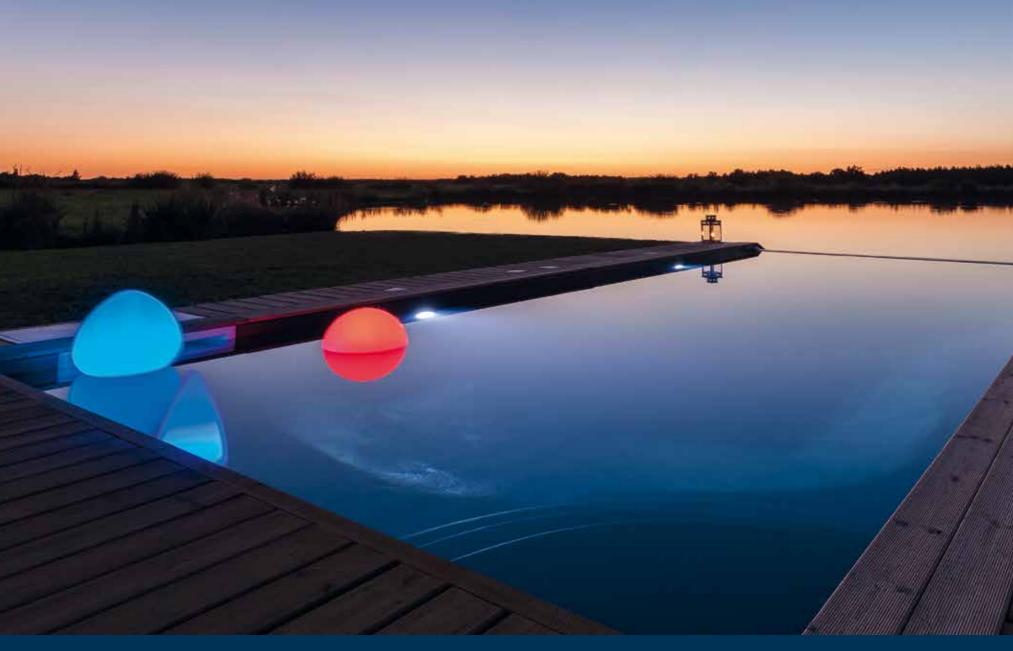

# LIGHTING

### **NEOLIGHT COLOR**

### **O**ption

Change your pool from black-and-white to colour.

Neolight couleur is an LED\* colour floodlight ensuring the ideal diffusion of your light. By offering different ambient effects, you enjoy having several pools in one. Available as an option with all the MAGILINE swimming pools, Neolight Colour allows you to set up to 11 fixed colours and 7 animations in your pool. Easy to adjust with the supplied remote control.