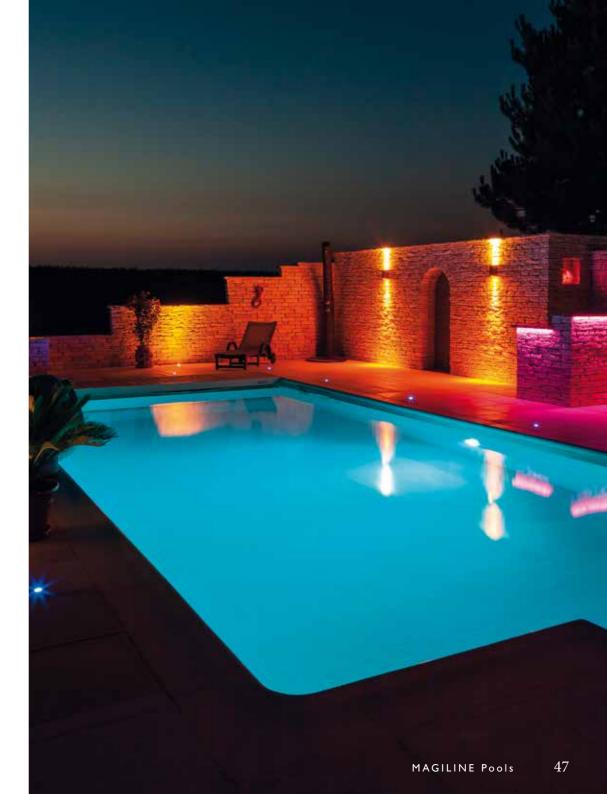

# LIGHTING

### **NEOLIGHT COLOR**

### **O**ption

Change your pool from black-and-white to colour.

Neolight couleur is an LED\* colour floodlight ensuring the ideal diffusion of your light. By offering different ambient effects, you enjoy having several pools in one. Available as an option with all the MAGILINE swimming pools, Neolight Colour allows you to set up to 11 fixed colours and 7 animations in your pool. Easy to adjust with the supplied remote control.

### **NEOLIGHT**

### White soft and diffused light

Pools have always been lighted by incandescent floodlights; they are now changing with the new technologies!
That is why Piscines MAGILINE have opted for Neolight white LED floodlights to equip all its white light pools.