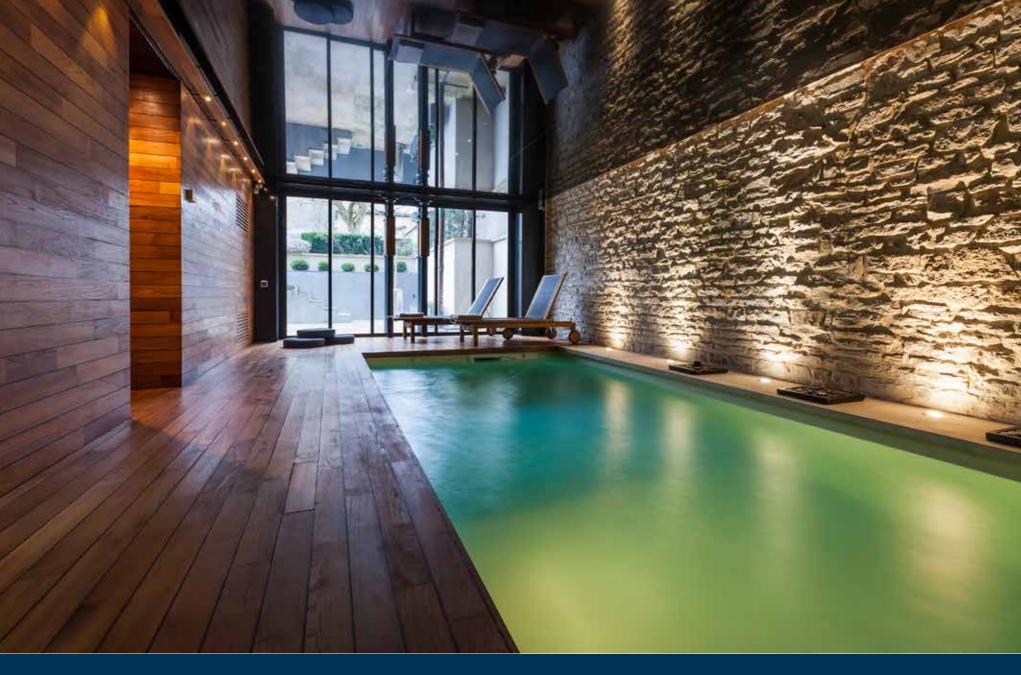

- Romanl, 3 stairs
- MAGIguard submerged shutter
- Wooden terrace



- FX30
- 5.66 x 5.66m
- Anthracite grey liner

- Arena, 3 stairs
- MAGisel/MAGI pH treatment



- FX30
- 9.66 x 4.66m
- Grey liner

- Customized Beachl stairs
- MAGisel/MAGI pH treatment
- Wooden borders and terrace



CUSTOMIZED SWIMMING POOL BIARRITZ

- FX30
- 9 x 4m
- Grey liner

- Roman stairs
- MAGIguard submerged shutter
- Wooden borders and terrace



- FX30
- 8 x 4m
- Light blue liner

- Beach2 stairs
- Wooden borders and terrace



**CUSTOMIZED SWIMMING POOL** 

- FX30,
- 9 x 4m
- White liner

- Customized stairs
- Natural stone borders and paving
- SAFEtech cover



- FX40
- 8.33 x 3.33m

- Beach | Stairs
- Sand liner



- FX40
- 10 x 3m
- Stairs

- Grey liner
- Submerged shutter
- Wooden borders and terrace



- FX30
- 5.66 x 2.66m
- Beach2 Stairs

- Sand liner
- MAGIsport 2 counter-current swimming pool



### MAGICLASSIC HORIZON

- FX30
- 9x4m
- Infinity edge swimming pool
- Black liner

- Arena stairs
- MAGIguard submerged shutter
- Wooden borders and terrace
- iMAGI home automation unit



**CUSTOMIZED SWIMMING POOL** 

- White liner
- Beach 2 stairs

• iMAGI Serenity treatment



**CUSTOMIZED SWIMMING POOL** 

- White liner
- Beach 2 stairs

- iMAGI Serenity treatment
- Alarm



## OUR VALUES

### OUR VALUES ...

### MAGILINE, swimming pools designed to last ...

#### «Concrete» innovations for dependable and lasting property investment, a perfect match for your home

- Your MAGILINE is a one-piece structure, designed using the B.A.E.L. calculation rules, as strong as a water tower, a bri