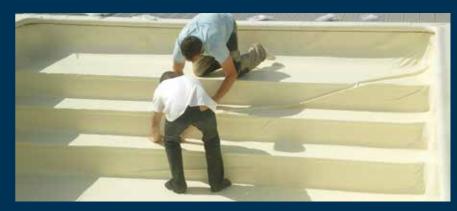

### 5 - Installation of coping

6 - Finishing screed

7 - Installation of liner

8 - Your finalized pool