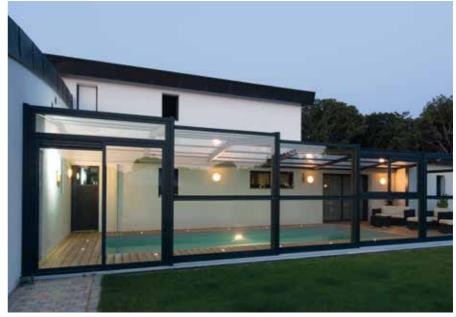

# POOL SHELTERS

Pool shelters combine safety, extended A wide range of shelters : from the bathing time, and temperature gain, low shelter to the tall shelter, a real protection from outside pollution, simple «outdoor lounge», solutions to suit your manipulation and a saving in terms of environment and your budget. treatment and servicing products.