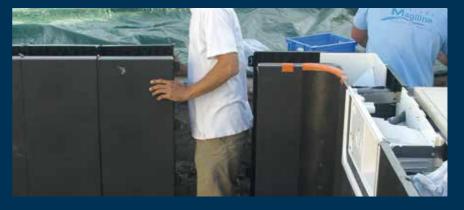

### The advantages of our structure

Permanent formwork manufactured by polypropylene injection for heights of between 1.20 m and 1.50 m.

The modular structure combines traditional materials (iron + concrete) for casting BAEL (Reinforced Concrete at Limit Conditions, the standard for building, bridges, water towers,..) structures. This concept means that our

swimming pools are self-stabilized, without the need for bracing or reinforcements.

They are rot-proof and corrosion-proof to ensure guaranteed longevity.

Implementation is easy and fast. Technical components and stepladders are preassembled and protected in the factory.

Earthworks are minimized (+15 cm in addition): your garden is left intact and you save 30 m<sup>3</sup> of excavation and backfill for a pool measuring 8 m long x 4 m wide.

We adapt the shape of your pool to your desires and your environment.