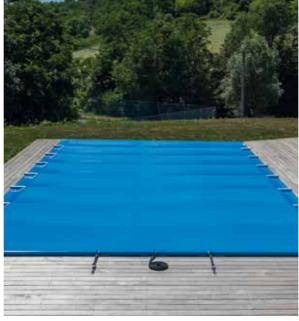

### SAFEtech

## A simple, reliable and low cost solution

The bar-type cover adjusts to every type of pool for optimal safety.