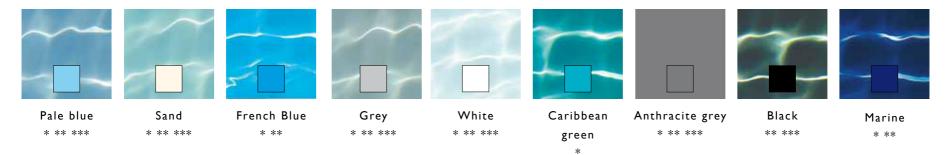

### Plain and printed liners

applied to the interior of the pool so that it is watertight. Under the pressure of the water alone, the liner clings tightly The Premium range resists temperatures to the walls and bottom of the pool.

liner gives that finishing touch to the with a shelter. aesthetics of your pool.

A wide range of colours is available.

### A vast choice of frieze designs

The liner is a flexible PVC envelope. The Celsius range resists temperatures. Friezes to add a finishing touch to your of up to 33°C and over-chlorination of pool. up to 2.5 ppm.

of up to 35°C and over-chlorination of Tough but soft to the touch, the up to 3 ppm. Ideal for pools provided

- \* Liner available in the conventional range.
- \*\* Liner available in the Celsius range.
- \*\*\* Liner available in the Premium range.