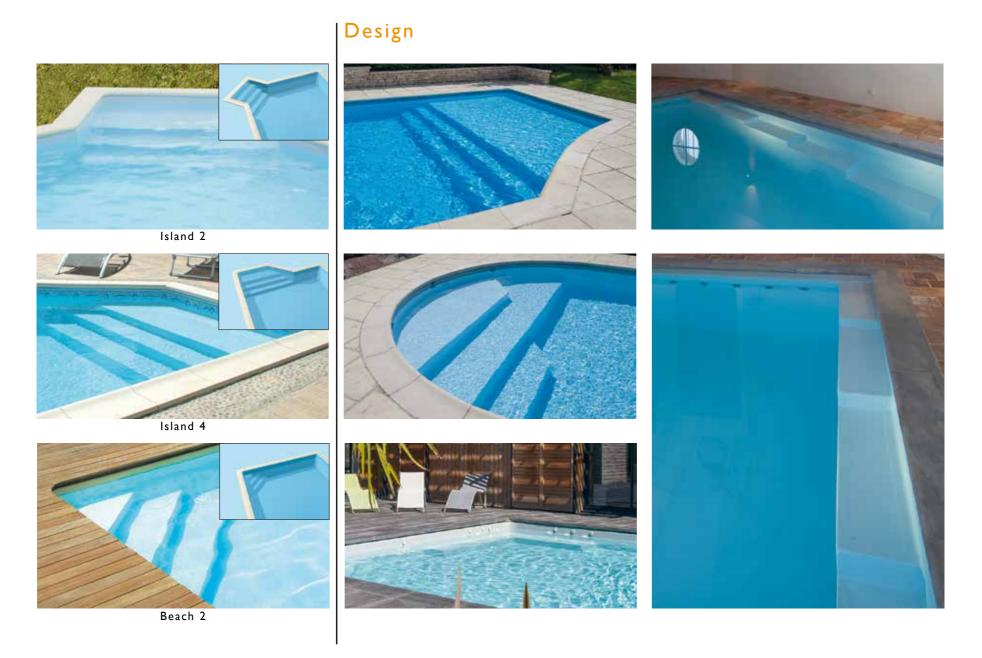

# CREATE YOUR OWN STAIRS

#### Great freedom of choice

- Pool shape: straight or curved, infinity edge (straight), Stepladders and stairs: more than 26 models are available anything goes.
- available in your garden to within 33 cm, without any limit on size. 2 standard heights are available: 1.20 - 1.50 m.
- with free positioning around the pool.
- Pool size: you can fit the size of the pool to the space Liners and edging friezes: more than 10,000 colour combinations available, from the very conventional «sand» to the very designer «black».