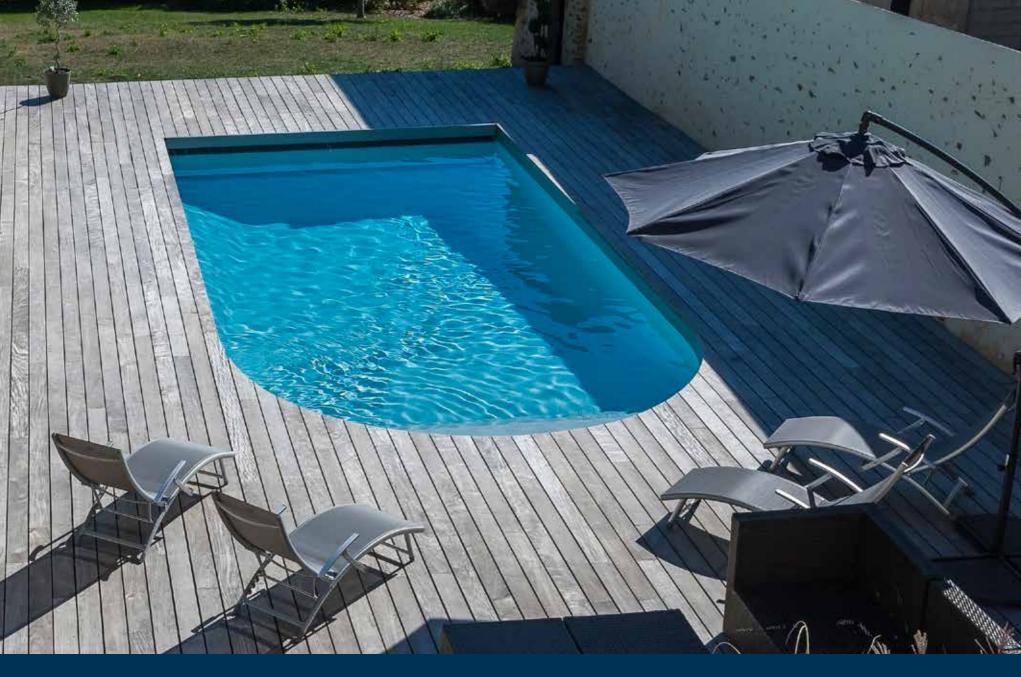

### PISCINES MAGILINE, ALWAYS AN INNOVATION AHEAD

CUSTOMIZED SWIMMING POOL CLASSIC

- FX40
- 14 x 3 m
- Grey liner

- Beach | stairs
- Heat Pump

### CUSTOMIZED SWIMMING POOL MIAMI

- FX30
- 8 x 4m
- Sand liner

- Hydro stairs
- Rustic bubble borders
- Wood and stone terrace

- FX30
- 8 x 4m
- Blue liner

- Beach | stairs
- Natural stone borders and paving
- Wooden borders and terrace