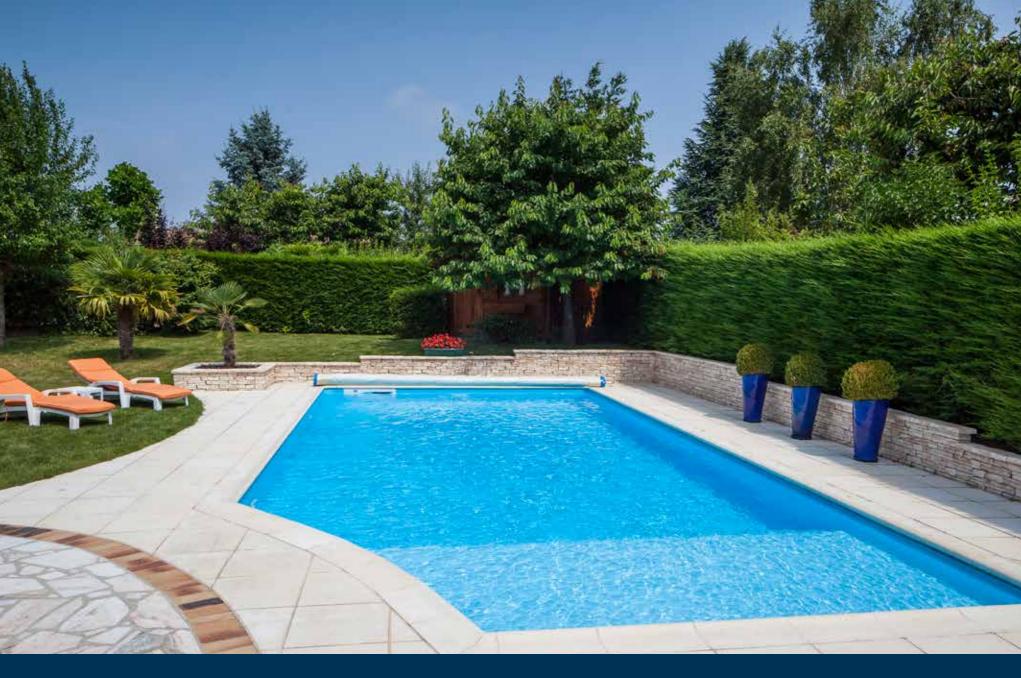

SWIMMING POOL MAGICLASSIC CORRIDOR

- FX40
- 17 x 4m
- Black liner

- Beach | stairs
- Natural stone borders and paving
- MAGisel / MAGI pH treatment

- FX40
- 12 x 4m
- White liner

- Roman3 stairs
- Soft cover
- Grey stones borders

**CUSTOMIZED SWIMMING POOL** 

- II x 6.33m
- Grey liner
- Island stairs

- Soft cover
- Grey stones borders
- MAGIguard submerged shutter

- FX30
- 8 x 4m
- Sand liner
- Island4 stairs
- Submerged shutter

- Heat pump
- Brown borders and paving
- MAGisel/MAGI pH treatment
- MAGIsport 2 counter-current swimming pool