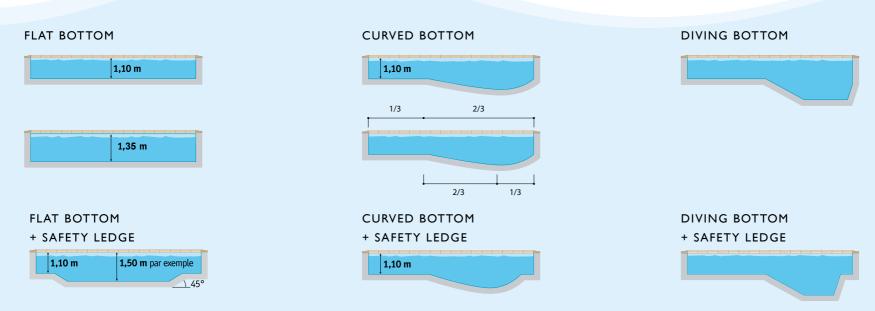

### Pool bottom

### Your choice will depend on what you intend to do with your pool.

The curved bottom with or without a safety ledge.

The curved bottom is the choice customers make most often. The safety ledge or perimeter curb is a ledge placed 1.10 m. because it consists of a shallow end and a deep end to suit every taste: a play area for kids and a swimming area for adults. The curved bottom must comply with a number of conditions.

### The flat bottom

A flat bottom pool enables the entire family to enjoy the The diving bottom same area with the same depth.

### The safety ledge

beneath the coping, offering definite comfort when moving around your pool, without getting in the way of diving or swimming. It is also a good place to rest or talk without getting tired! It is also a safety element for kids who are easily able to reach the edge of the pool.

With a steep slope and deep end, the diving bottom is reminiscent of Olympic pools. It is particularly suitable for diving and sports swimming.