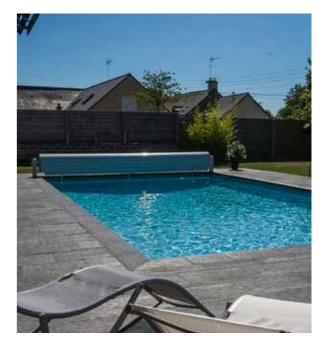

### **SECURItech**

### 5 above ground safety shutters

SECURItech combines aesthetics and reliability with 5 different models. SECURItech acts as a real safety shield for your loved ones, suitable for every type of pool under construction or already existing.