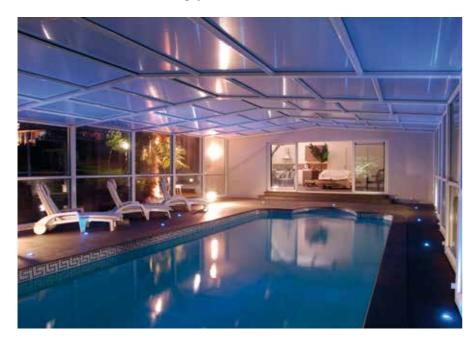

# POOL SHELTERS

Pool shelters combine safety, extended A wide range of shelters : from the bathing time, and temperature gain, low shelter to the tall shelter, a real protection from outside pollution, simple «outdoor lounge», solutions to suit your manipulation and a saving in terms of environment and your budget. treatment and servicing products.