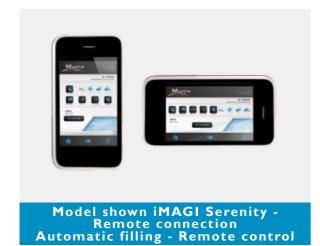

### iMAGI an innovative home automation solution

iMAGI is the first fully integrated and connected solution which brings home automation to the world of pool and garden.

The system is composed of sensors and probes, a control box which regulates the pump, water treatment and filter systems, numerous COMFORT functional features and an optional Internet app to access and manage alle the settings of your pool remotely.

iMAGI makes everything simpler: with control via an intuitive interface, the system takes care of everything for you. Your pool becomes something to enjoy, with new capabilities too: counter-current swimming, spatherapy, style environment with lighting and ambient music.